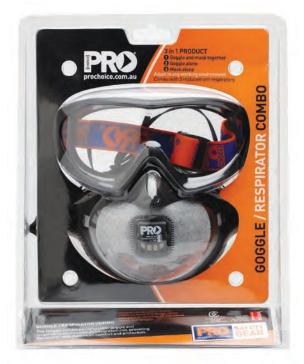

# GOGGLE / RESPIRATOR COMBO

WHY WOULD YOU WANT YOUR WORKFORCE IN ANYTHING ELSE?

PROTE

SAFETY GEAR

SAFE AS.

prosafetygear.com

Scan your SmartPhone here to see the entire ProChoice range The FilterSpec<sup>™</sup> Pro Goggle / Mask Combo, enhances fit, breathing resistance and filtration efficiency due to the optimal seal created, which cannot be duplicated when used as an individual goggle and respirator.

Pack includes black holder, 3 filters and goggle with Clear HC & Anti-FogLens.

### FilterSpec<sup>™</sup> Pro Goggle / Mask Combo

- Optimal Fit, Breathing Resistance and Filtration
- Minimizes Lens Fogging due to seal created
- Fully adjustable strap to achieve the optimal fit & comfort

### Goggle

- Certified to AS/NZS1337.1:2010
- Anti-Fog, Anti-Scratch, Medium Impact Protection Lens
- Fully adjustable strap to achieve the optimal fit & comfort
- Can be worn over most prescription eyewear
- 5.5 base curve, one piece lens offers unobstructed viewing

## Mask

- Protects against nuisance-level organic vapours in addition to P2 rating
- Moulded nosepiece for close fit
- QuickLock straps for easy fit and release
- Exhalation ProValve for extra airflow