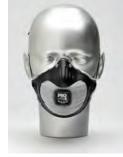

# GOGGLE / RESPIRATOR COMBO

WHY WOULD YOU WANT YOUR WORKFORCE IN ANYTHING ELSE?

PROTE

SAFETY GEAR

SAFE AS.

prosafetygear.com

Scan your SmartPhone here to see the entire ProChoice range The FilterSpec<sup>™</sup> Pro Goggle / Mask Combo, enhances fit, breathing resistance and filtration efficiency due to the optimal seal created, which cannot be duplicated when used as an individual goggle and respirator.

### FilterSpec<sup>™</sup> Pro Goggle / Mask Combo

- Optimal Fit, Breathing Resistance and Filtration
- Minimizes Lens Fogging due to seal created
- Fully adjustable strap to achieve the optimal fit & comfort

Goggle and Respirator Combo

Goggle Only

quality Personal Protective Equipm hroughout Australia by Paramount

**Respirator Only** 

ent is pro