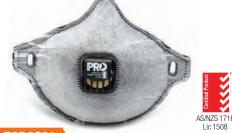

### FilterSpec<sup>™</sup>PROP2 Replacment Mask with Carbon Filter

- Protects against nuisance-level organic vapours in addition to P2 rating
- Moulded nosepiece for close fit
- QuickLock straps for easy fit and release
- ProValve for increased exhalation efficiency and comfort - reduces heat build up under mask.
- Qty/Box 10
- Qty/Carton 20 Boxes

## Mask

- Protects against nuisance-level organic vapours in addition to P2 rating
- Moulded nosepiece for close fit
- QuickLock straps for easy fit and release
- Exhalation ProValve for extra airflow