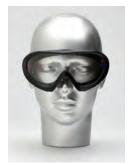

### Goggle

- Certified to AS/NZS1337.1:2010
- Anti-Fog, Anti-Scratch, Medium Impact Protection Lens
- Fully adjustable strap to achieve the optimal fit & comfort
- Can be worn over most prescription eyewear
- 5.5 base curve, one piece lens offers unobstructed viewing

Goggle and Respirator Combo

Goggle Only

quality Personal Protective Equipm hroughout Australia by Paramount

**Respirator Only** 

ent is pro